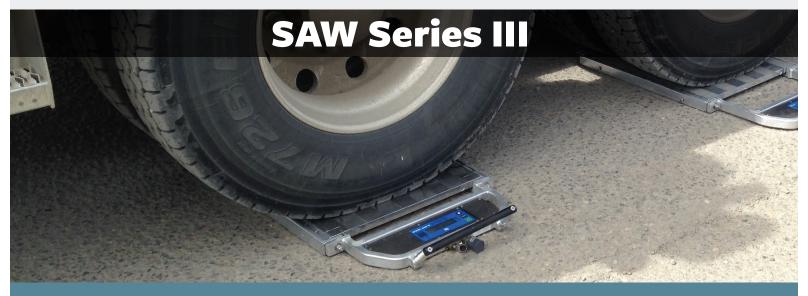

## Portable Wheel Load Weighers - Metric Models (Display in kg)

#### **NEW Series III Features**

- Wheels to simplify maneuverability
- Single NiMH battery pack
- Battery status display bar
- Improved charge cycle (2 hours)
- Charge control LED indicators
- IP 65 rated interface connectors
- Faster analog-to-digital converter for higher output rate
- New Zero-Setting function
- Bluetooth® capability and IRD software enable multiple scale outputs on a single display

# SAW Series III Wheel Load Weighers – Technical Data