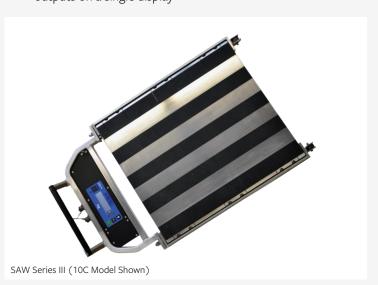

## Portable Wheel Load Weighers - Metric Models (Display in kg)

#### **Features**

- Low profile for easy access
- Lightweight and easy to handle
- Rugged design for long service life
- Corrosion resistant materials
- Large backlit LCD
- Ergonomic, flexible handle
- Anti-slide tapes
- Approved for weight enforcement
- Record and print wheel loads and axle loads via IRD software and printer

#### **NEW Series III Features**

- Wheels to simplify maneuverability
- Single NiMH battery pack
- Battery status display bar
- Improved charge cycle (2 hours)
- Charge control LED indicators
- IP 65 rated interface connectors
- Faster analog-to-digital converter for higher output rate
- New Zero-Setting function
- Bluetooth® capability and IRD software enable multiple scale outputs on a single display