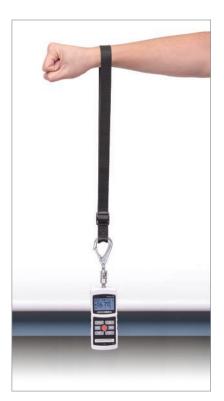

# Myometer Kit Model EKM5-200

32-1214 REV 1018 Page 1 of 2



Force gauge displays real time force reading, peak force, and pass/fail indicators. The load cell shaft may be oriented in the up or down position, as demonstrated in the images below.



Force gauge shown in a vertical orientation

The Model EKM5-200 Myometer Kit facilitates a wide range of strength assessments and ergonomics studies. Featuring a Series 5 force gauge with 200 lbF (1,000 N) range, tabletop mount, strap, and accessories, this kit is ideal for ergonomists and other professionals.

### Force Gauge Features & Specifications

- Measures real time, average, and peak pull and push forces
- 200 lbF (1,000 N) force capacity
- Accuracy of  $\pm 0.1\%$  of full scale
- Sampling rate of 7,000 Hz
- USB, RS-232, and analog outputs
- High / low limit indicators, for pass / fail and minimum force testing
- 1,000-point data memory with statistical calculations. Data may be bulk downloaded to included MESUR® Lite data collection software.
- Includes a full set of accessori