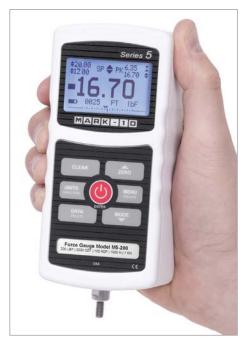

Force gauge shown in a vertical orientation

The Model EKM5-200 Myometer Kit facilitates a wide range of strength assessments and ergonomics studies. Featuring a Series 5 force gauge with 200 lbF (1,000 N) range, tabletop mount, strap, and accessories, this kit is ideal for ergonomists and other professionals.

### Force Gauge Features & Specifications

- Measures real time, average, and peak pull and push forces
- 200 lbF (1,000 N) force capacity
- Accuracy of  $\pm 0.1\%$  of full scale
- Sampling rate of 7,000 Hz
- USB, RS-232, and analog outputs
- High / low limit indicators, for pass / fail and minimum force testing
- 1,000-point data memory with statistical calculations. Data may be bulk downloaded to included MESUR® Lite data collection software.
- Includes a full set of accessories and software details on next page
- Force gauge is compatible with other Mark-10 grips and attachments