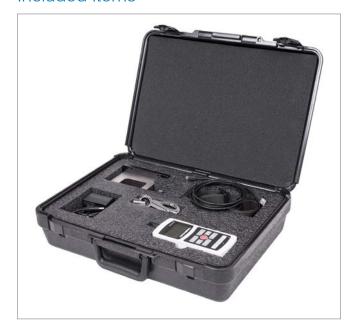

#### Included Items

- M5-200 Advanced Force Gauge
- Carrying case
- Tabletop mounting kit for force gauge, for vertical or horizontal orientations
- Adjustable length looped strap
- Snap hook
- AC adapter/charger
- MESUR® Lite data collection software details below
- USB cable
- NIST-traceable certificate of calibration with data