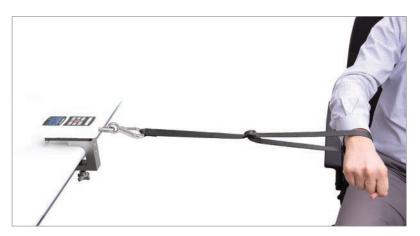

# Myometer Kit Model EKM5-200

32-1214 REV 1018 Page 1 of 2

Force gauge displays real time force reading, peak force, and pass/fail indicators. The load cell shaft may be oriented in the up or down position, as demonstrated in the images below.